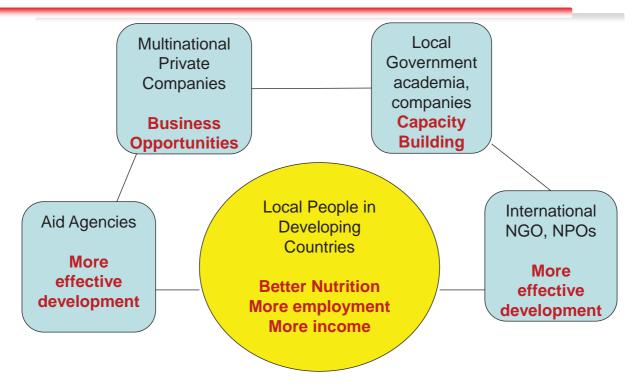

ojects in "Nutrition Japan" Platform

## 1. Workplace Nutrition Improvement

Target: Employees working in the overseas operation of Japanese companies

Strategy: Improving nutrition of factory meals

Nutrition education at factories



## Ideas of Projects in "Nutrition Japan" Platform

#### 2. Rice Fortification

Background: ILSI (International Life Science Institute) Japan formed Research Consortium among Philippines, Vietnam and India

Iron fortified rice was proved to be effective in preventing iron deficiency anemia.

Strategy: Multiple fortification (Micronutrient, Lysine) will be considered.

5



## Ideas of Projects in "Nutrition Japan" Platform

## 3. Establishing Food Value Chain



Prevention of Food Loss



## Multi-WIN by Public Private Partnership for Nutrition Improvement



7