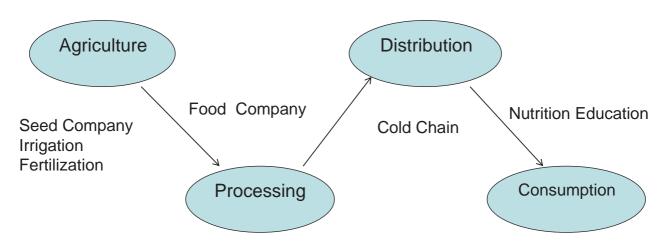

nt of Women
 Income Generation
 Job Creation



3

## Eat Well, Live Well. JINOMOTO

## Ideas of Projects in "Nutrition Japan" Platform

## 1. Workplace Nutrition Improvement

Target: Employees working in the overseas operation of Japanese companies

Strategy: Improving nutrition of factory meals

Nutrition education at factories



## Ideas of Projects in "Nutrition Japan" Platform

#### 2. Rice Fortification

Background: ILSI (International Life Science Institute) Japan formed Research Consortium among Philippines, Vietnam and India

Iron fortified rice was proved to be effective in preventing iron deficiency anemia.

Strategy: Multiple fortification (Micronutrient, Lysine) will be considered.

5



## Ideas of Projects in "Nutrition Japan" Platform

## 3. Establishing Food Value Chain



Prevention of Food Loss



## Multi-WIN by Public Private Partnership for Nutrition Improvement



7